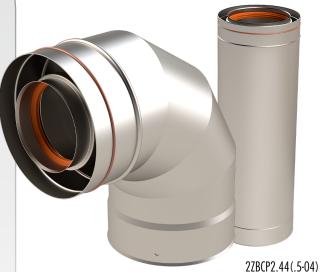

2ZBCE2.44(45,90)

ZLUCI Z.44(.J-04)

Concentric utilizes a double wall screw joint design.

Special Order Concentric Vent/Air Diamaters in Inches: 2.4/4

Visit: **Z-Vent Dimensional Data** for 3/4 through 8/12 diameters