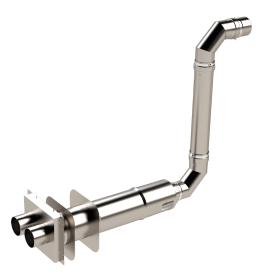

## **Typical Concentric Termination Options**

Vertical with Lateral 45° Wye

Vertical with Tee

2SVSACPVCF2.4

2SVSACPVC2.4

Horizontal with Concentric Snorkel

Horizontal with Single Wall Vent Snorkel

Visit: Z-VentBLU Dimensional Data for a complete list of concentric parts and single wall vent termination options.