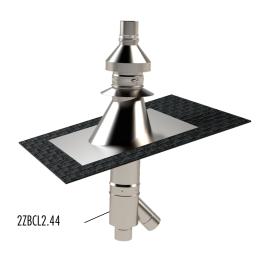

## **Typical Concentric Termination Options**

Vertical with Lateral 45° Wye

Vertical with Tee

2SVSACPVCF2.4

2SVSACPVC2.4

Horizontal with Concentric Snorkel

Horizontal with Single Wall Vent Snorkel

Visit: Z-VentBLU Dimensional Data for a complete list of concentric parts and single wall vent termination options.