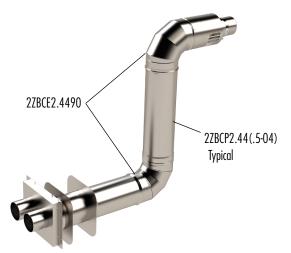

2ZBCE2.44(45,90)

ZLUCI Z.44(.J-04)

Concentric utilizes a double wall screw joint design.

Special Order Concentric Vent/Air Diamaters in Inches: 2.4/4

Visit: **Z-Vent Dimensional Data** for 3/4 through 8/12 diameters