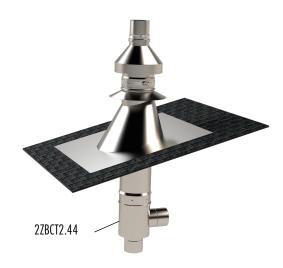

## **Typical Concentric Termination Options**

Vertical with Lateral 45° Wye

Vertical with Tee

2SVSACPVCF2.4

2SVSACPVC2.4

Horizontal with Concentric Snorkel

Horizontal with Single Wall Vent Snorkel

Visit: Z-VentBLU Dimensional Data for a complete list of concentric parts and single wall vent termination options.