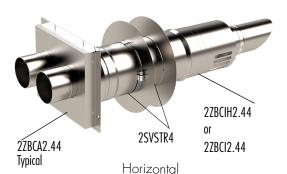

## **Typical Concentric Termination Options**

Vertical with Lateral 45° Wye

Vertical with Tee

2SVSACPVCF2.4

2SVSACPVC2.4

Horizontal with Concentric Snorkel

Horizontal with Single Wall Vent Snorkel

Visit: Z-VentBLU Dimensional Data for a complete list of concentric parts and single wall vent termination options.